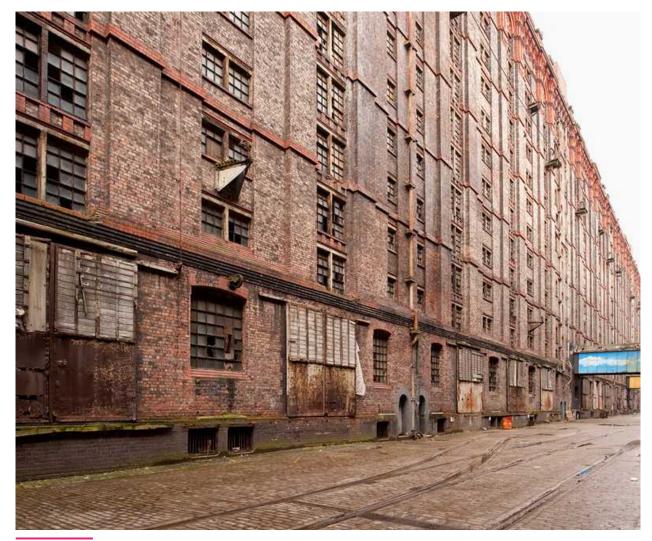

John Ryland's Library, Manchester, as the Houses of Parliament in Darkest Hour

© Focus Features

Stanley Docks, Liverpool, as 20th Century London in Peaky Blinders

Beveley Minster, Yorkshire, as Westminster Abbey in Victoria

Stanley Dock, Liverpool © Liverpool Film Office

Stockport Town Hall in Stockport, Greater Manchester
© Filming in England
7 miles from Manchester

Central Arcade, Newcastle © Marcel Brekelmans

Sunderland © Graeme Peacock 14 miles from Newcastle