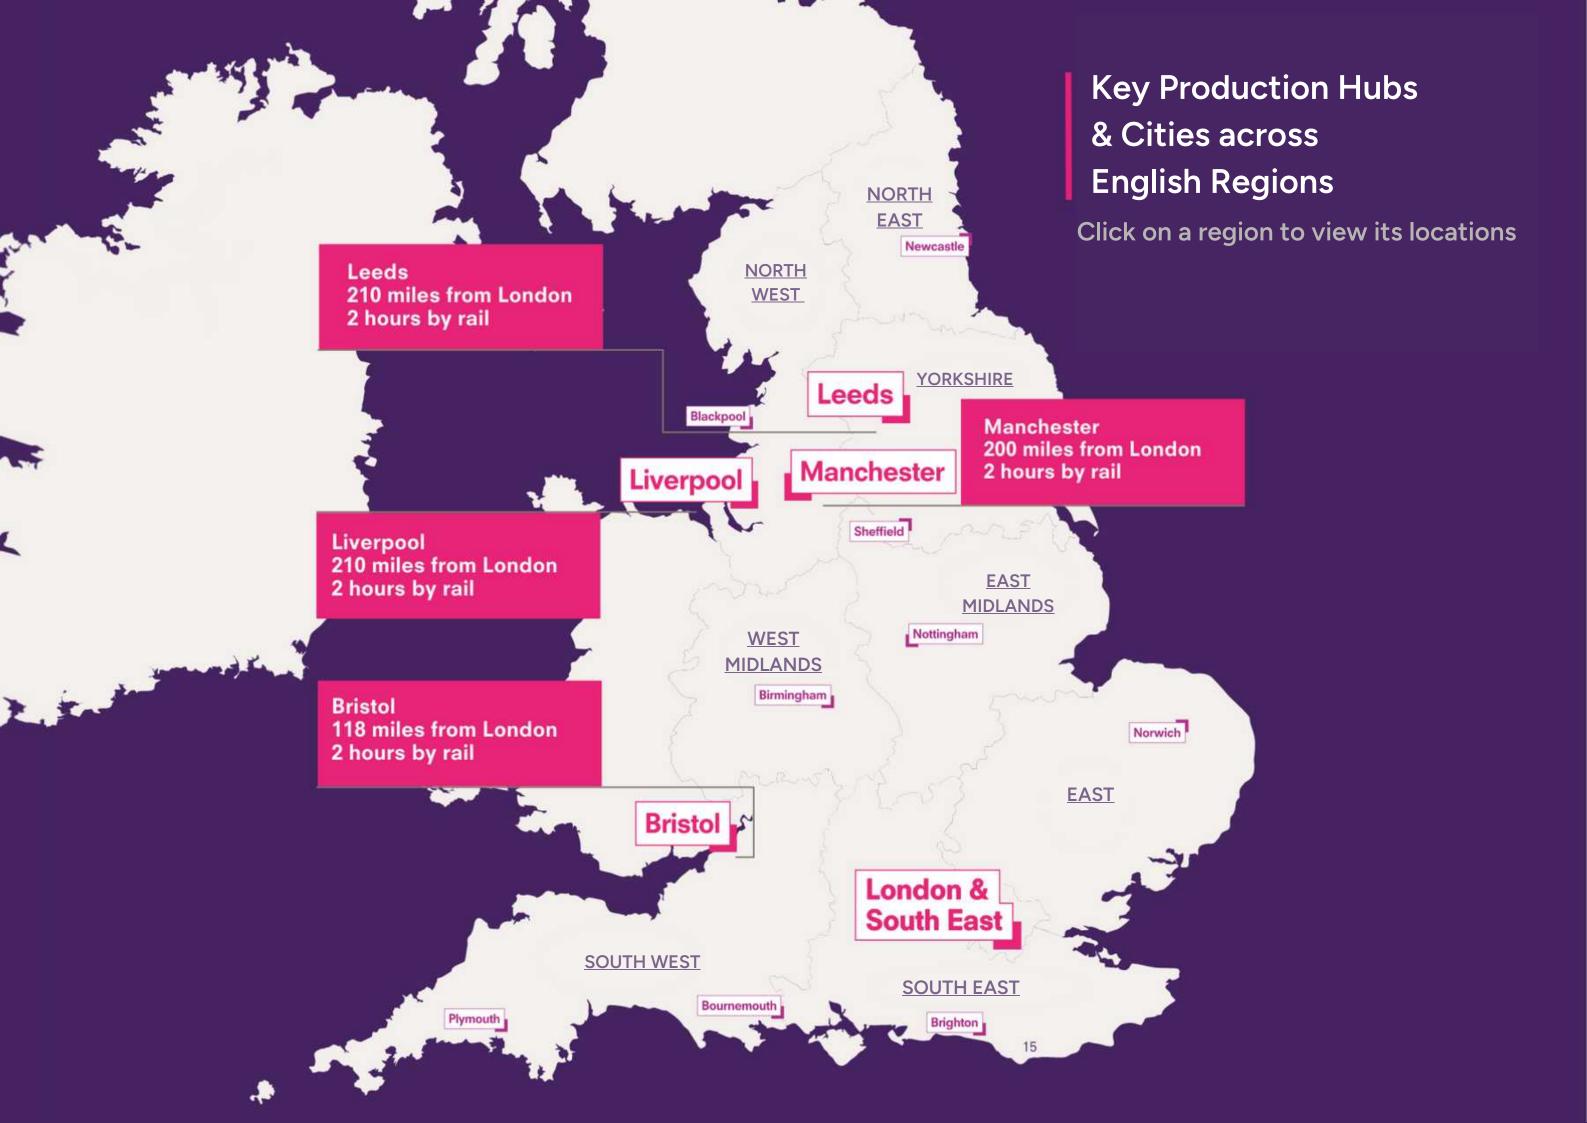

creative,

Filming in England

The first port of call for Feature and High-End TV productions looking to film in England, outside of London

www.filminginengland.co.uk