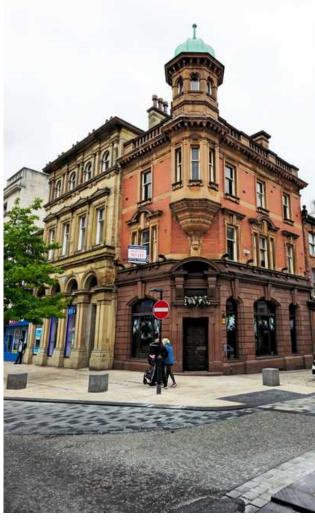

John Ryland's Library, Manchester, as the Houses of Parliament in Darkest Hour

© Focus Features

Stanley Docks, Liverpool, as 20th Century London in Peaky Blinders

Beveley Minster, Yorkshire, as Westminster Abbey in Victoria