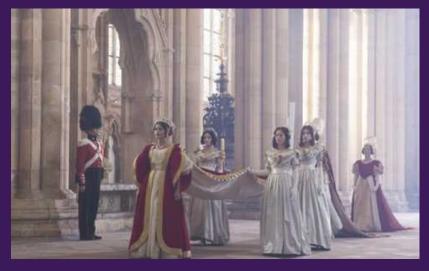

John Ryland's Library, Manchester, as the Houses of Parliament in Darkest Hour

© Focus Features

Stanley Docks, Liverpool, as 20th Century London in Peaky Blinders

Beveley Minster, Yorkshire, as Westminster Abbey in Victoria