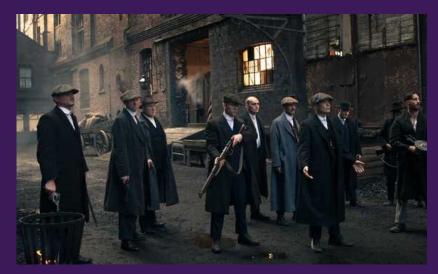

John Ryland's Library, Manchester, as the Houses of Parliament in Darkest Hour

© Focus Features

Stanley Docks, Liverpool, as 20th Century London in Peaky Blinders

Beveley Minster, Yorkshire, as Westminster Abbey in Victoria