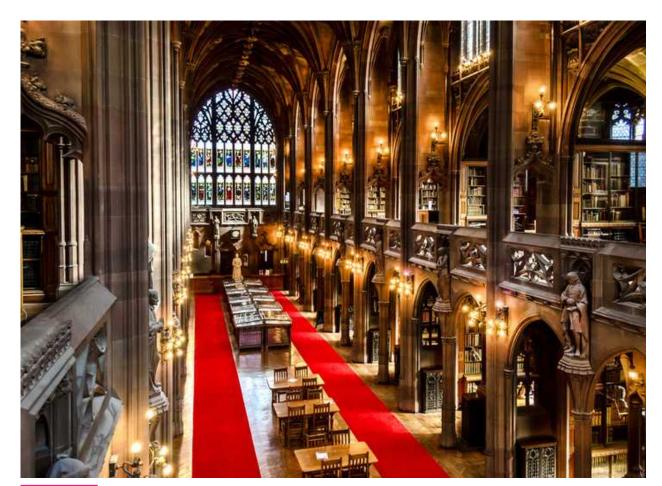

John Ryland's Library, Manchester, as the Houses of Parliament in Darkest Hour

© Focus Features

Stanley Docks, Liverpool, as 20th Century London in Peaky Blinders

Beveley Minster, Yorkshire, as Westminster Abbey in Victoria

John Rylands Library, Manchester © Gary Basnett/shutterstock

Detroit Bridge, Salford Quays, Greater Manchester © Vitalij Terescsuk

Preston Town Centre
© Allaister Wallace
17 miles from Blackpool

Altrincham, Greater Manchester
© Filming in England
10 miles from Manchester