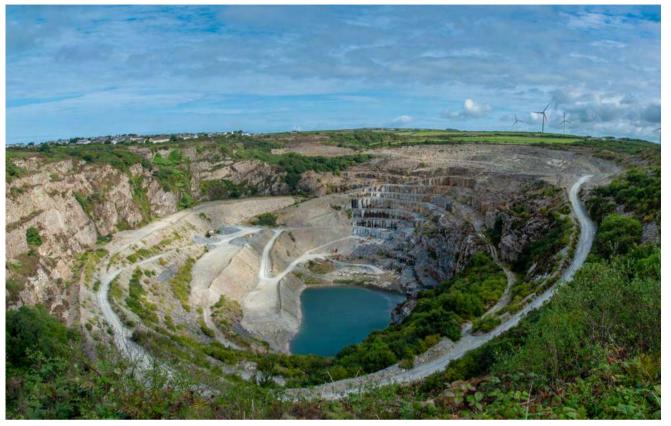

#### SOUTH WEST

Delabole Slate Quarry, Cornwall © Thomas Marchhart/ Shutterstock 43 miles from Plymouth

Dartmoor National Park, Devon © Helen Hotson/ Shutterstock 7 miles from Plymouth

Blackpool Pit, Cornwall © Imerys 38 miles from Plymouth