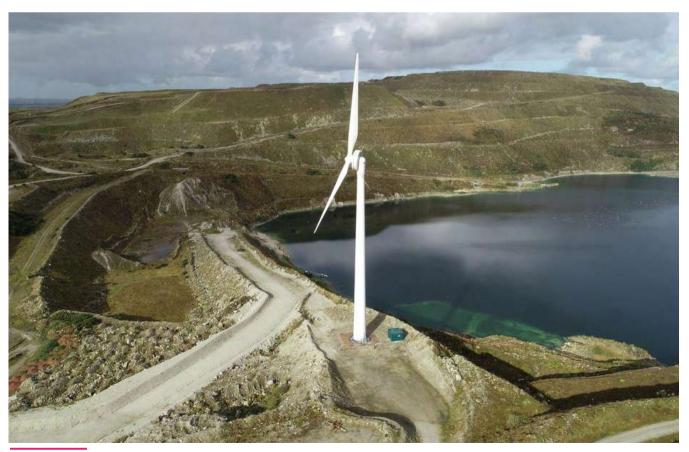

#### SOUTH WEST

Delabole Slate Quarry, Cornwall © Thomas Marchhart/ Shutterstock 43 miles from Plymouth

Dartmoor National Park, Devon © Helen Hotson/ Shutterstock 7 miles from Plymouth

Blackpool Pit, Cornwall © Imerys 38 miles from Plymouth