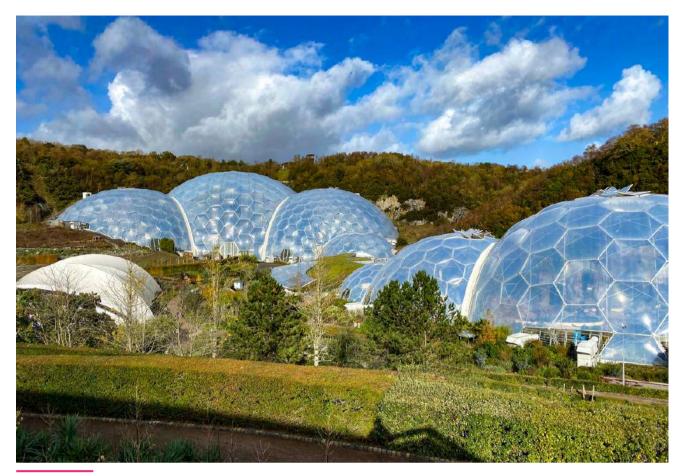

The Eden Project, Cornwall © T4S\_73/ Shutterstock 35 miles from Plymouth

Gough's Cave in Cheddar, Somerset © Tom Meaker/ Shutterstock 19 miles from Bristol

Jurassic Coast, Devon © MN Studio/ Shutterstock 52 miles from Plymouth