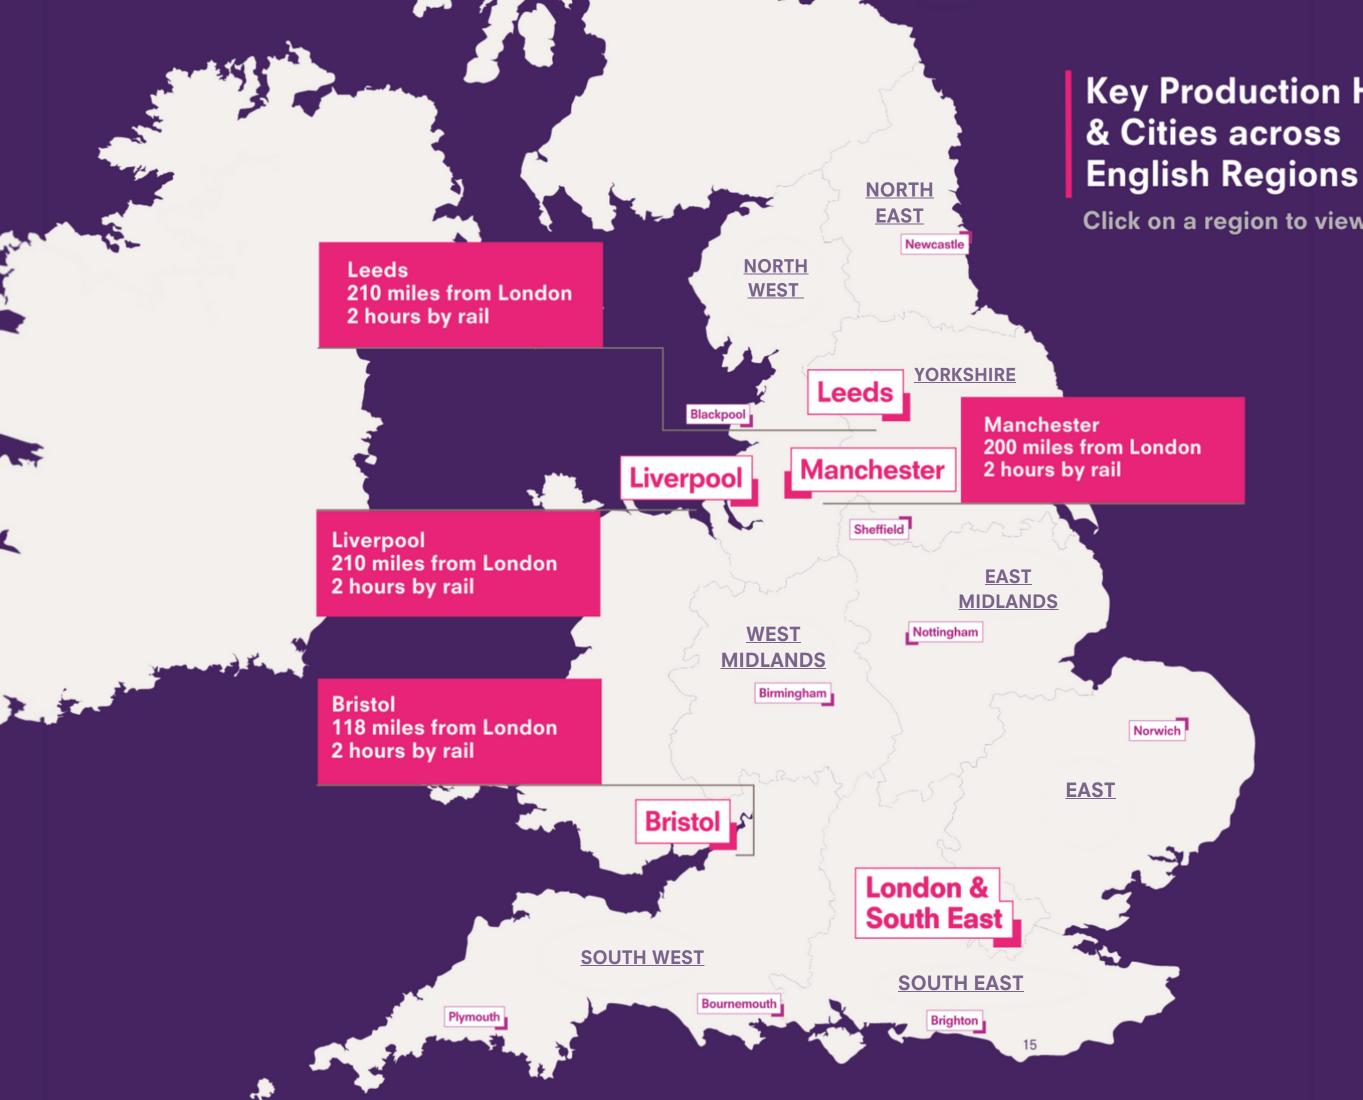

## **European Doubles**

Filming in England

The first port of call for Feature and High-End TV productions looking to film in England, outside of London www.filminginengland.co.uk



# **Key Production Hubs**

Click on a region to view its locations

### **European doubles**

SOUTH WEST



The Roman Baths in Bath, Somerset © Amy Sanders 12 miles from Bristol









Bath, Somerset © Bath Film Office 12 miles from Bristol

Abbey on Tresco, Isles of Scilly, Conrw © Kath Watson/ Shutterstock 101 miles from Plymouth

Cheltenham, Gloucestershire © Donna Gibbs/ Shutterstock 42 miles from Bristol



#### SOUTH EAST



Fetcham Park House, Surrey © Fetcham Park 20 miles from London



SOUTH EAST

Lavender Fields, Kent © Rexmendisphotography/ Shutterstock 39 miles from Kent



Aylesford Priory, Kent © David Fowler/ Shutterstock 39 miles from London



Osbourne House in the Isle of Wight, Hampshire © Ian Johnston/ Shutterstock 37 miles from Bournemouth Edenbridge, Kent © kenta