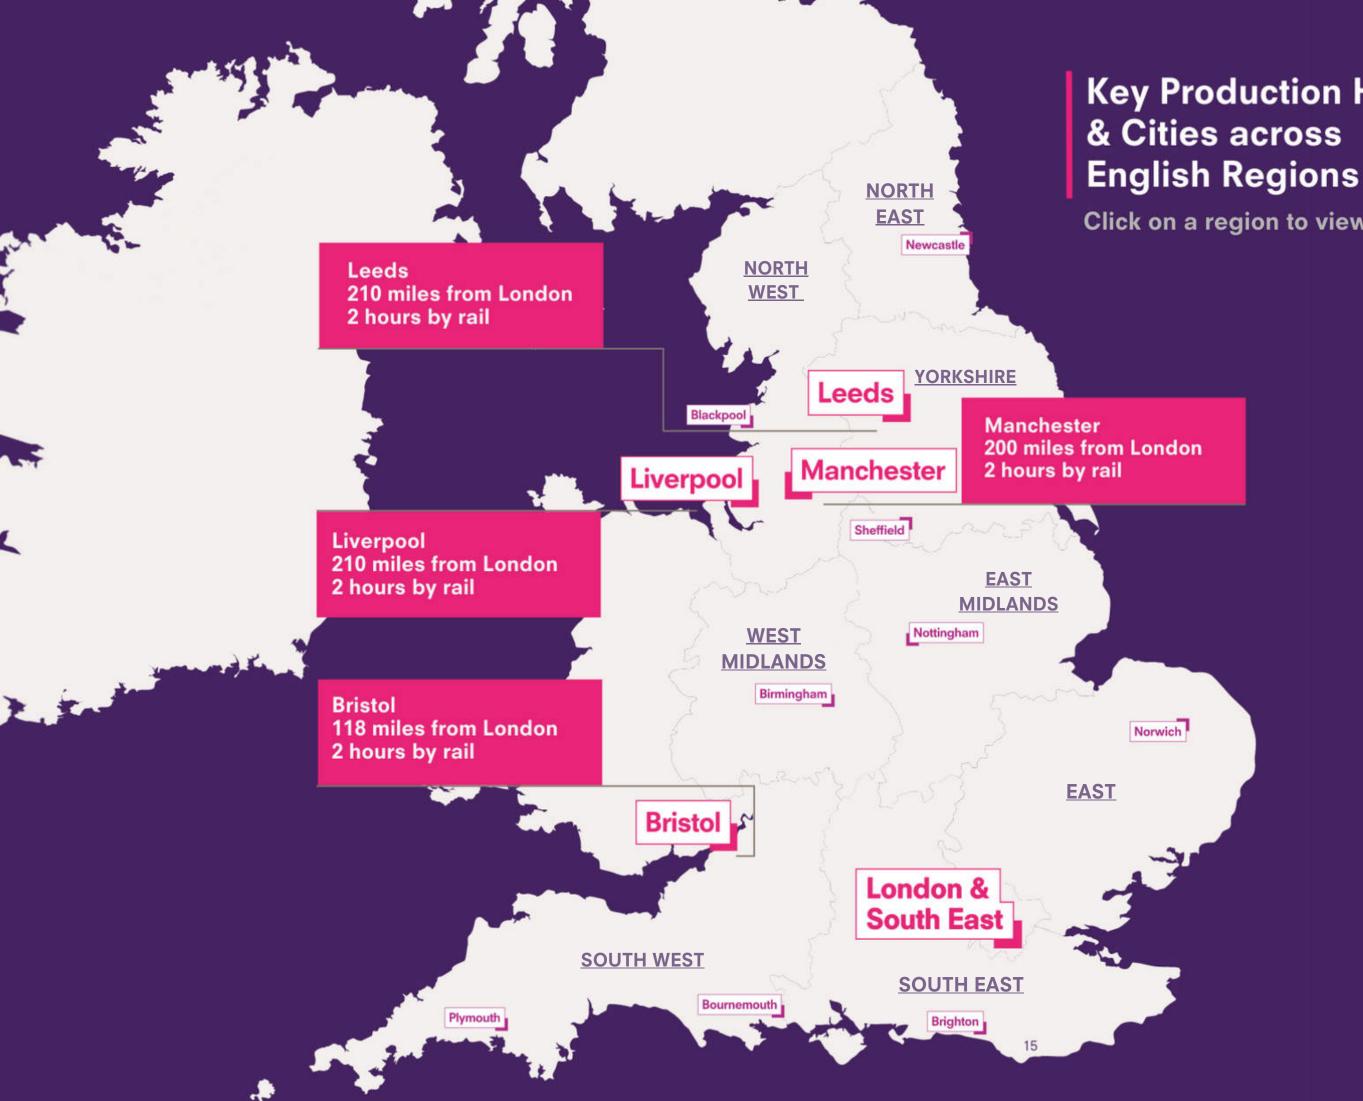

Filming in England

The first port of call for Feature and High-End TV productions looking to film in England, outside of London www.filminginengland.co.uk



# **Key Production Hubs**

Click on a region to view its locations

Forests

### SOUTH WEST



Bath, Somerset © G\_D Photograph 12 miles from Bristol





Forest of Dean, Gloucesteshire © Jacek Wojnarowski 33 miles from Bristol



Dartmoor National Park, Devon © Helen Hotson/ Shutterstock 6 miles from Plymouth

Puzzlewood, Gloucestershire © Puzzlewood 33 miles from Bristol



Tehidy, Cornwall © Screen Cornwall 63 miles from Plymouth



Boconnoc Gardens, Cornwall © Boconnoc 28 miles from Plymouth



Kennel Vale, Cornwall © Malcolm Mcleod 64 miles from Plymouth



Quantock Hills, Somerset © Ashley Hector 48 miles from Bristol SOUTH WEST

SOUTH EAST



Challock Wood, Kent © Kevin Trundle 36 miles from London





Royal Windsor Great Park, Berkshire © DreamHack/ Shutterstock 27 miles from Lo