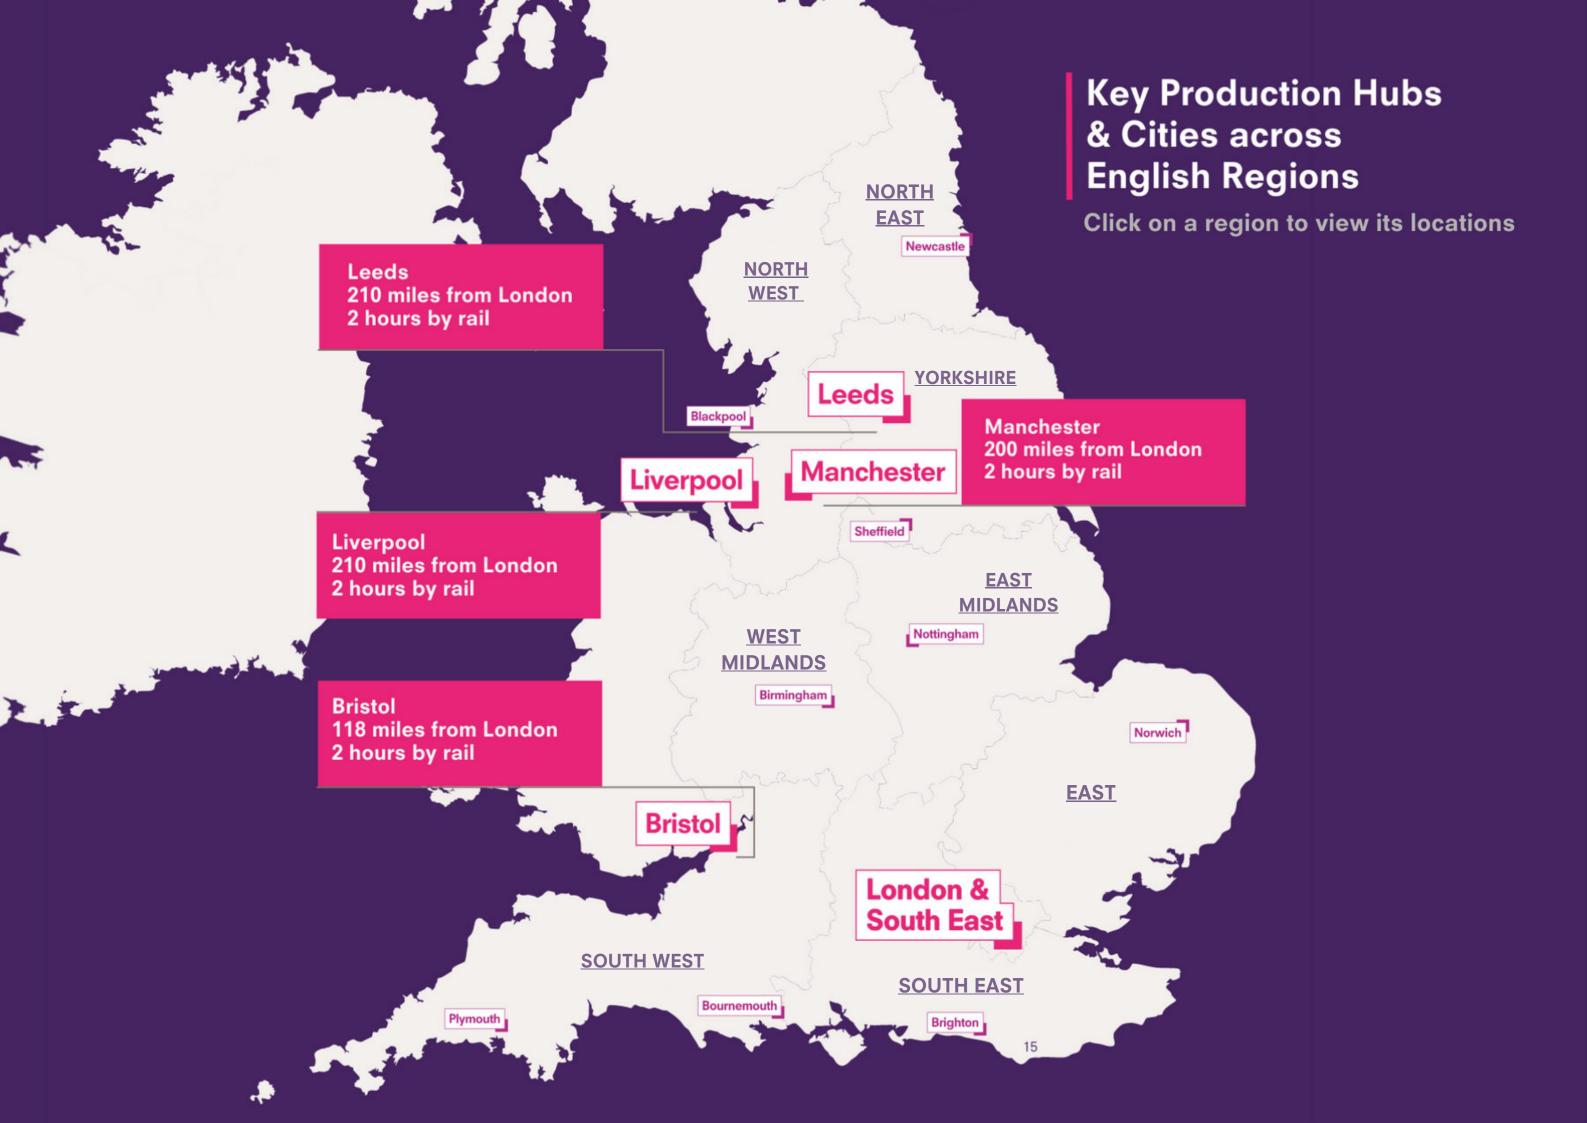

creative.

Filming in England

The first port of call for Feature and High-End TV productions looking to film in England, outside of London

www.filminginengland.co.uk