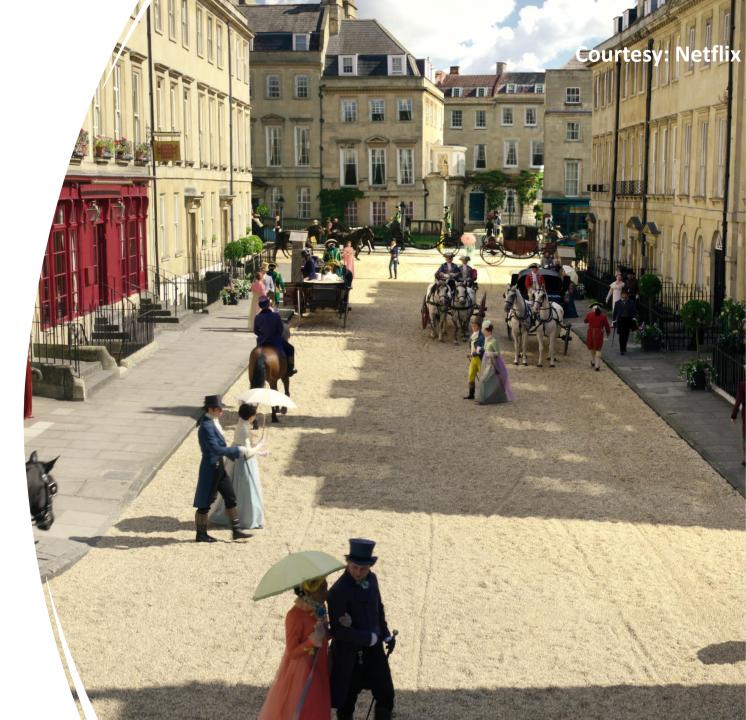

# Bridgerton

- 70+ scenes filmed in Bath
- Most of the filming was in street locations
- Filming also took place inside the Assembly Rooms, Guildhall and 2 shops

Courtesy: Netflix