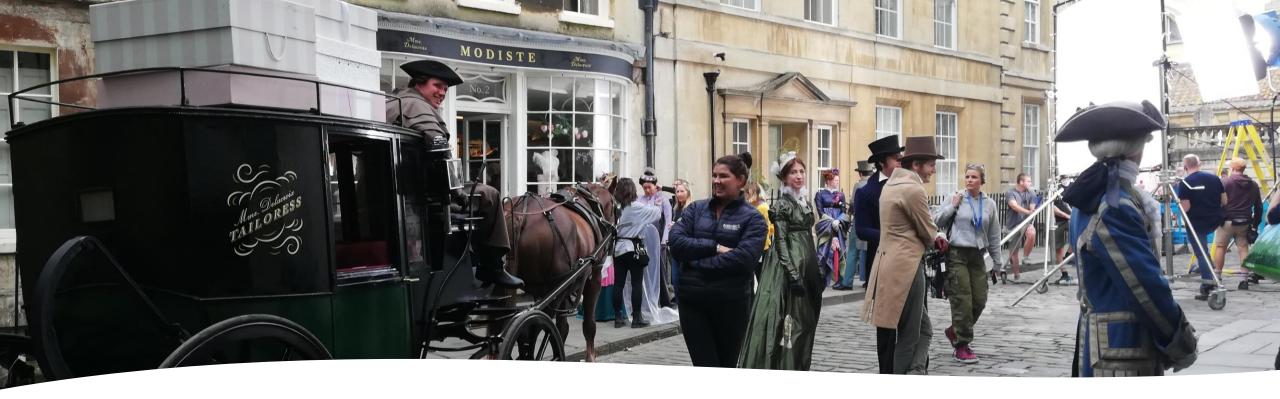

# Bridgerton

- 70+ scenes filmed in Bath
- Most of the filming was in street locations
- Filming also took place inside the Assembly Rooms, Guildhall and 2 shops

Courtesy: Netflix