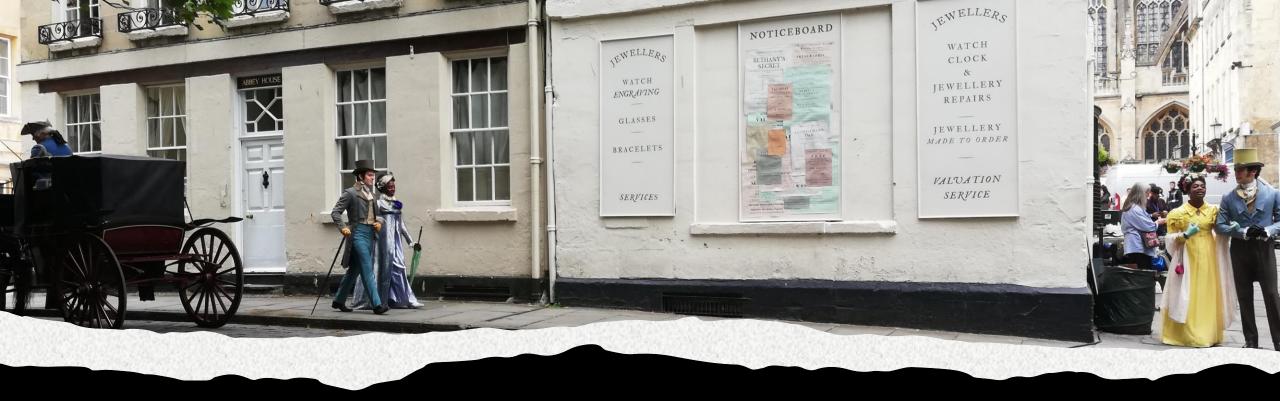

# Bridgerton

- 70+ scenes filmed in Bath
- Most of the filming was in street locations
- Filming also took place inside the Assembly Rooms, Guildhall and 2 shops

Courtesy: Netflix