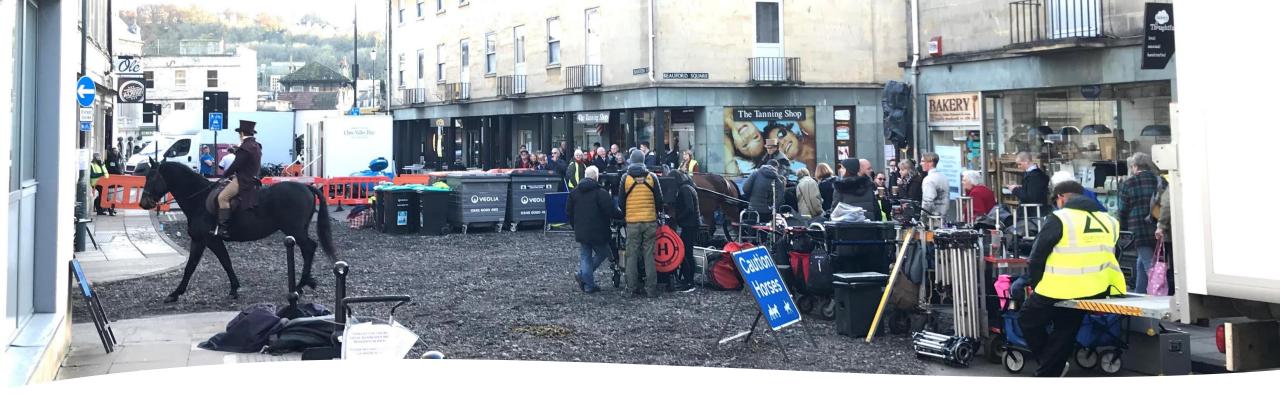

#### Highways

- TTROs (road and pavement closures)
- Traffic management
- Crane licences
- Scaffolding licences
- Lighting
- Drone permits
- Film permits
- Street Furniture Removal

#### Street Furniture Removal

- Bollards
- Ramps
- Planters
- Signs

- Bins
- Light Fixtures
- Benches

signage covered nging signs to be replaced by dressing signs – 60cm x 60cm bs removed from pendant lamps ssing to inside of windows (3.6m drop to floor for a backing d