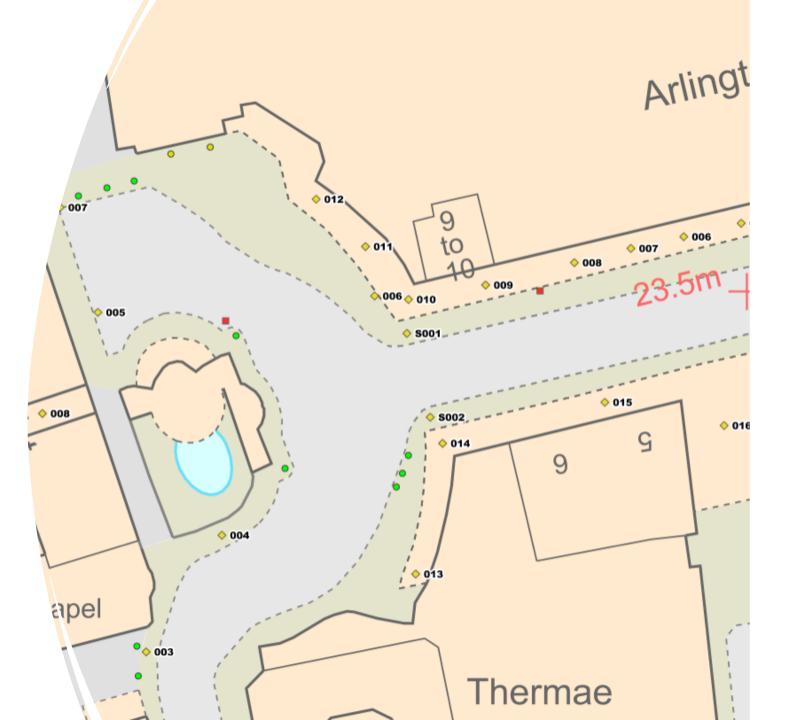

# Make Friends with Mapping!

Noted on this map:

- Bins
- Bollards
- Benches
- Lighting columns